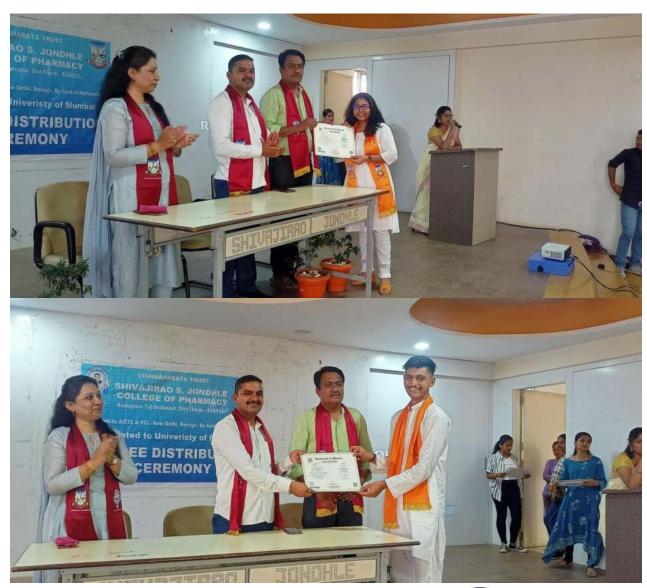

### Report- Alumni Meet-2022-23

Shivajirao S. Jondhle College of Pharmacy Asangaon Thane Organized Alumni meet on 13 May 2023 in the presence of Dr .Nitin C Mohire. Principal Shivajirao S. Jondhle College of Pharmacy Asangaon and Dr. Manisha H.Vite HoDs of various departments, faculty, Non Teaching and students.

On this occasion our Alumni meet and degree distribution ceremony form various fields share their view about college and promised to participate in overall development of college. The views of Alumni were very inspiring for current students.

The programmed moved forward with next session by Mrs.Prajakta Subramani . This programme was enjoyed by all. After that all students, Staff, alumni were enjoyed testy food in cold climate. After that Hon. Dr .Nitin C Mohire. Principal and Dr. Manisha H.Vite HoDs of various departments felicitated all the almas by giving memento of appreciation. Finally Mrs..Prajakta Subramani tabled vote of thanks and conclude the programme.