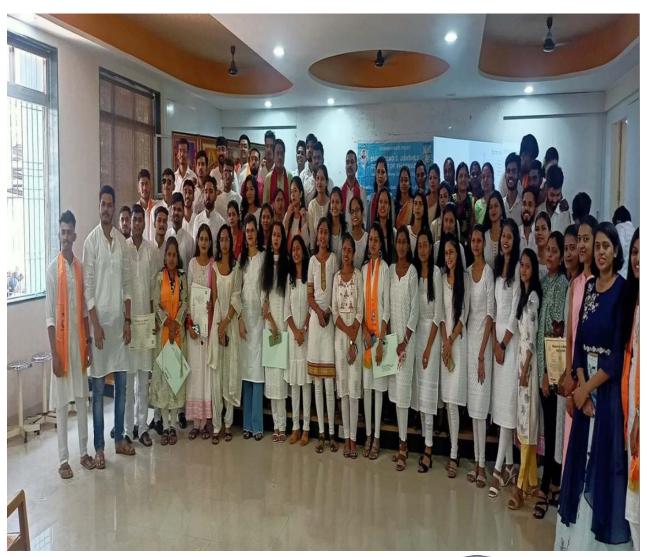

### Report- Alumni Meet-2022-23

Shivajirao S. Jondhle College of Pharmacy Asangaon Thane Organized Alumni meet on 13 May 2023 in the presence of Dr .Nitin C Mohire. Principal Shivajirao S. Jondhle College of Pharmacy Asangaon and Dr. Manisha H.Vite HoDs of various departments, faculty, Non Teaching and students.

The ceremony was stared on Saturday 9.30 am with Goddess Saraswati poojan and lamp lightening, followed by National Anthem and University song and the warm welcome and registration of Alumni. Dr Nitin C Mohire welcomes all the students with welcome speech and He made aware about overall development of college and NBA accreditation process.

On this occasion our Alumni meet and degree distribution ceremony form various fields share their view about college and promised to participate in overall development of college. The views of Alumni were very inspiring for current students.