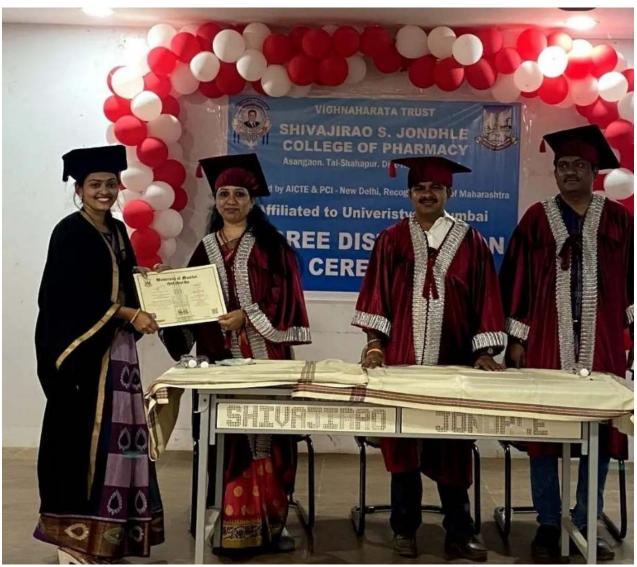

### Report- Alumni Meet-2021-22

Shivajirao S. Jondhle College of Pharmacy Asangaon Thane Organized Alumni meet on 10 April 2022 in the presence of Dr .Nitin C Mohire. Principal Shivajirao S. Jondhle College of Pharmacy Asangaon and Dr. Manisha H.Vite HoDs of various departments, faculty, Non Teaching and students.

On this occasion our Alumni meet and degree distribution ceremony form various fields share their view about college and promised to participate in overall development of college. The views of Alumni were very inspiring for current students.

The programmed moved forward with next session by Mrs.Deepali K Tatar. This programme was enjoyed by all. After that all students, Staff, alumni were enjoyed testy food in cold climate. After that Hon. Dr. Nitin C Mohire. Principal and Dr. Manisha H.Vite HoDs of various departments felicitated all the almas by giving memento of appreciation. Finally, Mrs. Mrs.Deepali K Tatar tabled vote of thanks and conclude the programme.