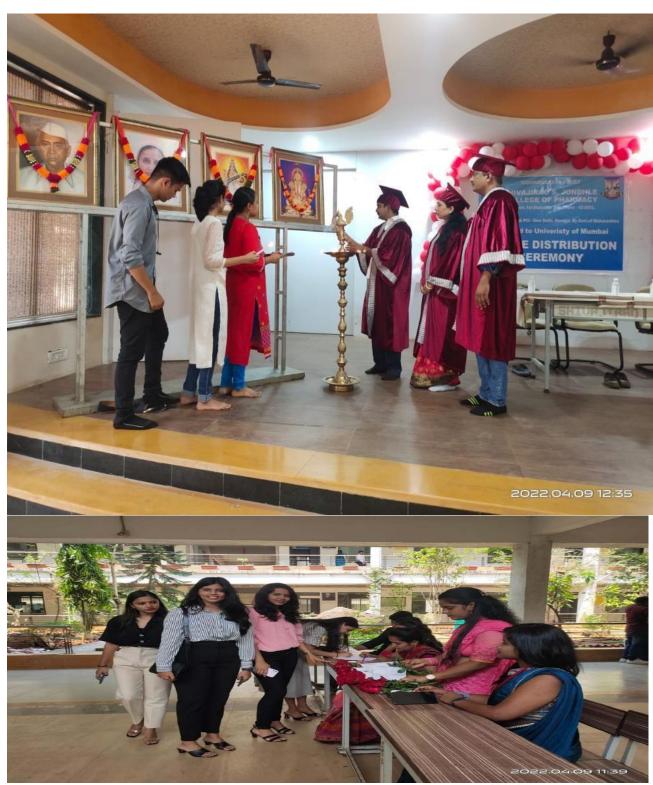

### Report- Alumni Meet-2021-22

Shivajirao S. Jondhle College of Pharmacy Asangaon Thane Organized Alumni meet on 10 April 2022 in the presence of Dr .Nitin C Mohire. Principal Shivajirao S. Jondhle College of Pharmacy Asangaon and Dr. Manisha H.Vite HoDs of various departments, faculty, Non Teaching and students.

The ceremony was stared on 10.00 am with Goddess Saraswati poojan and lamp lightening, followed by National Anthem and University song and the warm welcome and registration of Alumni. Dr Nitin C Mohire welcomes all the students with welcome speech and He made aware about overall development of college and NBA accreditation process.

On this occasion our Alumni meet and degree distribution ceremony form various fields share their view about college and promised to participate in overall development of college. The views of Alumni were very inspiring for current students.