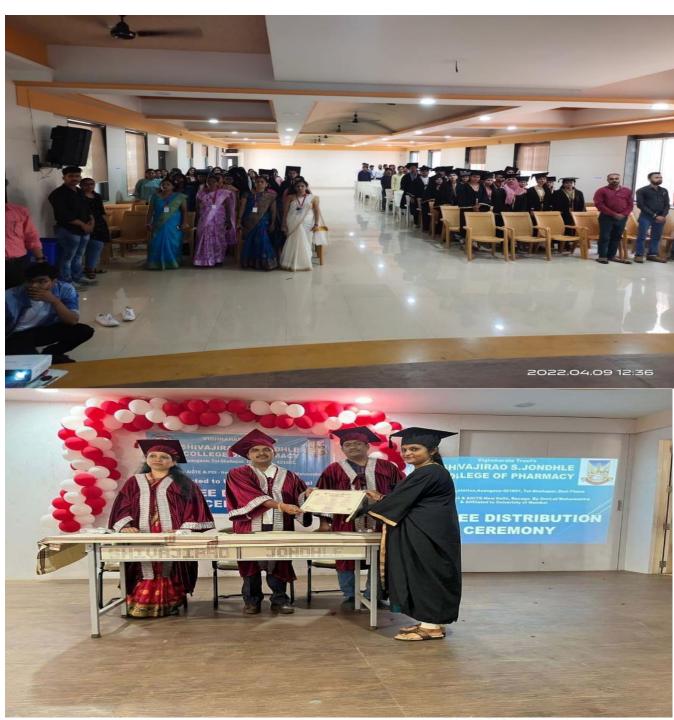

On this occasion our Alumni meet and degree distribution ceremony form various fields share their view about college and promised to participate in overall development of college. The views of Alumni were very inspiring for current students.

The programmed moved forward with next session by Mrs.Deepali K Tatar. This programme was enjoyed by all. After that all students, Staff, alumni were enjoyed testy food in cold climate. After that Hon. Dr. Nitin C Mohire. Principal and Dr. Manisha H.Vite HoDs of various departments felicitated all the almas by giving memento of appreciation. Finally, Mrs. Mrs.Deepali K Tatar tabled vote of thanks and conclude the programme.