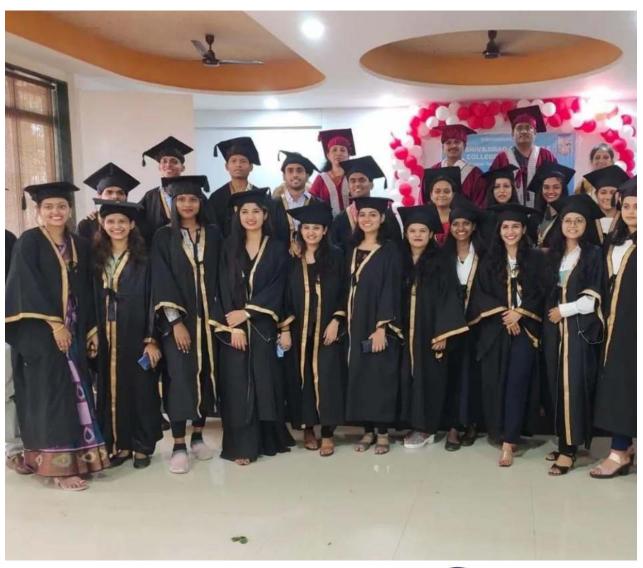

### Report- Alumni Meet-2021-22

Shivajirao S. Jondhle College of Pharmacy Asangaon Thane Organized Alumni meet on 10 April 2022 in the presence of Dr .Nitin C Mohire. Principal Shivajirao S. Jondhle College of Pharmacy Asangaon and Dr. Manisha H.Vite HoDs of various departments, faculty, Non Teaching and students.

On this occasion our Alumni meet and degree distribution ceremony form various fields share their view about college and promised to participate in overall development of college. The views of Alumni were very inspiring for current students.