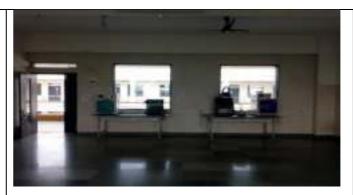

Institute has 2 separate classrooms for first year students and second year students.

Classrooms have enough number of tube lights, fans. Green board and projector with sound system makes it a smart classroom. Good ventilation is provided through windows.

All the tests, sessional exams are conducted in these classrooms. Additionally, institute has separate tutorial room.

Institute has five well equipped laboratories where first and second year students can perform practical wearing aprons. All the necessary chemicals (according to the syllabus) are available in laboratories.