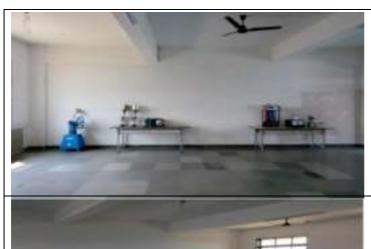

Institute has 2 separate classrooms for first year students and second year students.

Classrooms have enough number of tube lights, fans. Green board and projector with sound system makes it a smart classroom. Good ventilation is provided through windows.

All the tests, sessional exams are conducted in these classrooms. Additionally, institute has separate tutorial room.

Institute has five well equipped laboratories where first and second year students can perform practical wearing aprons. All the necessary chemicals (according to the syllabus) are available in laboratories.