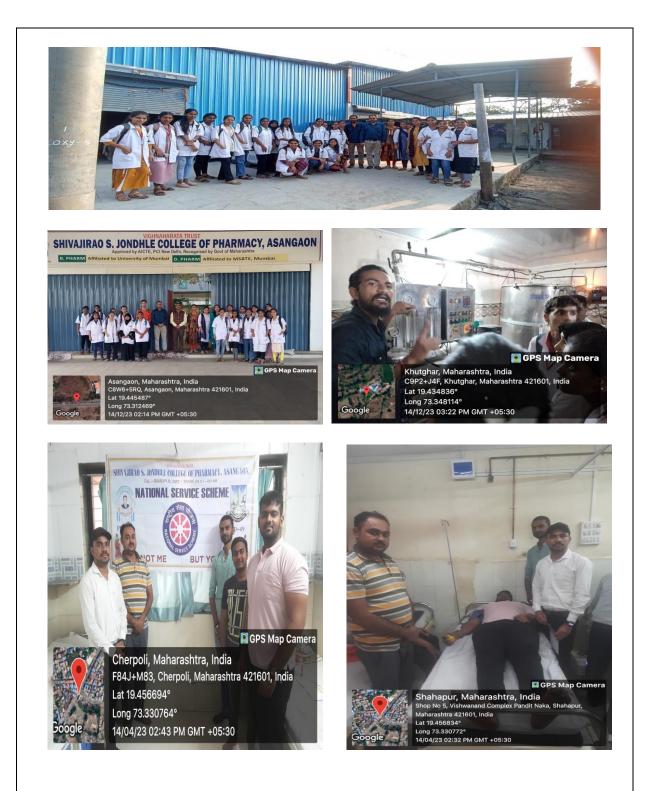

## Hospital and industry visit:

| Date       | Event Name                        | Details                      |
|------------|-----------------------------------|------------------------------|
| 16/02/2024 | UNO FORMULATION velugum           |                              |
|            | Dadra Nagar Haveli. 16/02/2024    |                              |
| 17/02/2024 | SUN Pharma Pipariya Silvasa       |                              |
| 21/02/2024 | Pranav Hospital Shahapur Dist.    | Hospital Management          |
|            | thane                             |                              |
| 21/02/2024 | Life Line Hospital Shahapur Dist. | Hospital Management          |
|            | thane                             |                              |
| 09/03/23   | Trivikram Product Herbal raw      | Industry visit and Training. |
|            | material supplier and Manufacture |                              |

| 01/09/2023       | Crystal Hospital                    | Hospital Management                      |
|------------------|-------------------------------------|------------------------------------------|
| 01/07/2020       | Shahapur Dist. thane                |                                          |
| 30/11/23         | Ayushri Pharmaceuticals Pvt Ltd     | Industry visit and Training.             |
|                  | Sonale, Bhiwandi, Thane             | g.                                       |
| 04/03/2022       | Rukmini Hospital                    | Hospital Management                      |
| 29/10/22         | Phaex Pharma                        | Industry visit and Training.             |
|                  |                                     | g.                                       |
| 30/11/2022       | Crystal care Hospital               | Hospital Management                      |
|                  | Shahapur Dist. thane                |                                          |
| 25/07/2022       | Siddheshwar Hospital, Shahapur,     | Health checkup Camp.                     |
|                  | Dist. Thane, Maharashtra.           | Hospital Management:                     |
|                  |                                     | Expert Lectures and Faculty exchange     |
|                  |                                     | Skill Development Programs               |
|                  |                                     | Utilization of Facilities                |
| 12/11/2022       | Life line Hospital, Shahapur, Dist. | Health checkup Camp.                     |
|                  | Thane, Maharashtra.                 | Hospital Management:                     |
|                  |                                     | Expert Lectures and Faculty exchange     |
|                  |                                     | Skill Development Programs               |
|                  |                                     | Utilization of Facilities                |
| 14/11/2022       | Crystal care Hospital, Asangaon,    | Health checkup Camp.                     |
|                  | Tal. Shahapur, Dist. Thane,         | Hospital Management:                     |
|                  | Maharashtra.                        | Expert Lectures and Faculty exchange     |
|                  |                                     | Skill Development Programs               |
|                  |                                     | Utilization of Facilities                |
| 18/11/2022       | Deep Smruti Hospital, Shahapur,     | Health checkup Camp.                     |
|                  | Dist. Thane, Maharashtra.           | Hospital Management:                     |
|                  |                                     | Expert Lectures and Faculty exchange     |
|                  |                                     | Skill Development Programs               |
|                  |                                     | Utilization of Facilities                |
| 25/11/2022       | Sukamal Hospital, Shahapur, Dist.   | Health checkup Camp.                     |
|                  | Thane, Maharashtra.                 | Hospital Management:                     |
|                  |                                     | Expert Lectures and Faculty exchange     |
|                  |                                     | Skill Development Programs               |
|                  |                                     | Utilization of Facilities                |
| 07/12/2022       | Krugar Ventilation Industries       | Industrial Guidance 2)Technical Guidance |
|                  | (India) PVT.LTD Kruger center.      | Expert Lecture                           |
| 0.0.1.0.10.0.0.0 | Shahapur Thane.                     | Research.                                |
| 07/12/2022       | Rukmini Hospital Shahapur Dist.     |                                          |
| <u></u>          | thane                               |                                          |
| 28/03/2021       | The Ayurvedeeya Arkashala Ltd,      | Education                                |
|                  | Satara, Maharashtra                 | Expert lectures                          |