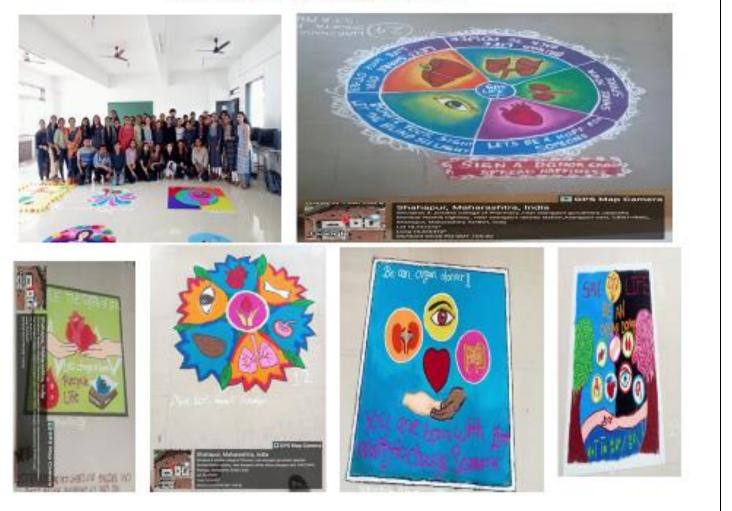

| 28/04/2024  | Alumini meet                                                         |                                                                                                                                                                                                                                                                                                                                                                                                                  |
|-------------|----------------------------------------------------------------------|------------------------------------------------------------------------------------------------------------------------------------------------------------------------------------------------------------------------------------------------------------------------------------------------------------------------------------------------------------------------------------------------------------------|
| 04/03/2022  | Firefighting training for<br>teaching, non-teaching and<br>students. | understanding different type of fire (A.B.C)<br>understanding different type of Fire extinguishers<br>demonstrating the use of dry powder extinguishers<br>demonstrating the use of carbon dioxide cylinder as per<br>Fire extinguishers<br>demonstrating the use of sand bucket to seize fire<br>demonstrating the use of the hydrant<br>system effectively<br>7 To Provide fire fighting to staff and students |
| 29/07/2022  | Tree Plantation                                                      |                                                                                                                                                                                                                                                                                                                                                                                                                  |
| 27/09/2022  | Logo & Slogan Competition                                            | Our institute students organized and Participate in<br>College level Awareness rally Program on the occasion<br>of world Pharmacist Day                                                                                                                                                                                                                                                                          |
| 27/09/2022  | Quiz competition                                                     | Our institute students organized and Participate in<br>College level Awareness rally Program on the occasion<br>of world Pharmacist Day                                                                                                                                                                                                                                                                          |
| 28/09/2022  | Rangoli Competition                                                  | Our institute students organized and Participate in<br>College level Awareness rally Program on the occasion<br>of world Pharmacist Day                                                                                                                                                                                                                                                                          |
| 28/09/2022  | Model Making Competition                                             | Our institute students organized and Participate in<br>College level Awareness rally Program on the occasion<br>of world Pharmacist Day                                                                                                                                                                                                                                                                          |
| 29/09/2022  | Street Play                                                          | Our institute students organized and Participate in<br>College level Street Play Program on the occasion of<br>world Pharmacist Day                                                                                                                                                                                                                                                                              |
| 20/10/2022  | Free medical health check-up camp                                    | Our institute students organized and Participate in<br>College level Awareness rally Program on the occasion<br>of world Pharmacist Day                                                                                                                                                                                                                                                                          |
| 16/11/2022. | Pasaydan Balbhavan child<br>Home                                     | Our Students Celebrated Rakshabandhan with<br>Pasaydan Orphanage and distributed clothes, School<br>Stationary, Medicines, Sweet to them                                                                                                                                                                                                                                                                         |

Affiliated to MSBTE & University of Mumbai 02527-272399 | Mob: 9594962018 | ssjcop3241@gmail.com

apur, Maharashtra, India

Page **4** of **30** 

Rangoli Competition

GPS Map Camera Shahapur, Maharashtra, India Shivajirao S Jondhle college of Pharmacy..near asangaon gurudwara ,opposite Mumbai-Nashik highway,, near asangaon railway station, Asangaon east, C8W7+RWC, Shahapur, Maharashtra 421601, India Lat 19.447272° Long 73.314472° 05/10/23 03:36 PM GMT +05:30 ompetition DIONATEON ORGAN GPS Map Shahapur, Maharashtra, India C6W8+89V, Shahapur, Maharashtra 421601, India Lat 19.445369\* Long 73.315048° Google 27/09/23 10:50 AM GMT +05:30