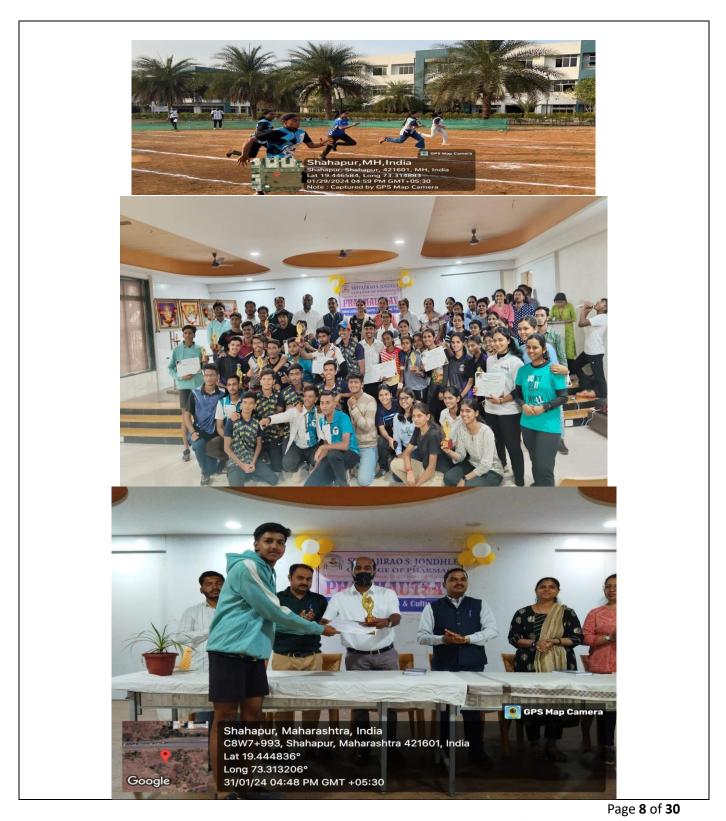

# P.7 Professional society activities, events, conferences organized etc.

| Date        | Event Name                                                                                                     | Details                                                                                                                                                                                                                                                                                                                                                                                                       |
|-------------|----------------------------------------------------------------------------------------------------------------|---------------------------------------------------------------------------------------------------------------------------------------------------------------------------------------------------------------------------------------------------------------------------------------------------------------------------------------------------------------------------------------------------------------|
| 04/01/2024  | Fire fighting training for<br>teaching, non-teaching and<br>students.                                          | understanding different type of fire (A.B.C)<br>understanding different type of Fire extinguishers<br>demonstrating the use of dry powder extinguishers<br>demonstrating the use of carbon dioxide cylinder as<br>per Fire extinguishers<br>demonstrating the use of sand bucket to seize fire<br>demonstrating the use of the hydrant system<br>effectively<br>To Provide Firefighting to staff and students |
| 30/01/2024  | Pharmautsav :<br>inter-college competition<br>Rangoli competition<br>Poster presentation<br>Model presentation | Our institute students Participate in Intercollegiate<br>quiz competition organized by Principal of<br>K.M.Kundnani college of pharmacy Polytechnic<br>Ulahas nagar thane on 08/02/2024<br>10 students Participate from our college.                                                                                                                                                                          |
| 31/01/2024  | Pharmautsav :<br>inter-college competition<br>Box cricket<br>Running (100 m and 200 m)<br>chess                | Intercollegiate competition<br>Awards won by institute students in Intercollegiate<br>Sport Competition organized by Sidhi College of<br>Pharmacy Nadgaon Dist Thane Mumbai and Indala<br>Institute of Pharmacy 17/02/2024,26/02/2024.<br>More than 75 Students Participate from<br>our college for various Sport activity.                                                                                   |
| 03/02/2023  | Water Purification Plant Visit                                                                                 | Field visits were arranged to understand the industrial practices.                                                                                                                                                                                                                                                                                                                                            |
| 14/04/2023  | Blood donation                                                                                                 | For the purpose of life long learning                                                                                                                                                                                                                                                                                                                                                                         |
| 25/08/2023  | Free Distribution of Envelope<br>and cloth bags                                                                | Reduce-Reuse-Recycle                                                                                                                                                                                                                                                                                                                                                                                          |
| 15/12/2023, | Pasaydan Balbhavan child<br>Home                                                                               | Our Students Celebrated Rakshabandhan with<br>Pasaydan Orphanage and distributed clothes, School<br>Stationary, Medicines, Sweet to them                                                                                                                                                                                                                                                                      |
| 15/12/2023  | Matoshree Old age home                                                                                         | Our institute students organized and Participate in<br>Filed Visit Program at Matoshree Old age home                                                                                                                                                                                                                                                                                                          |