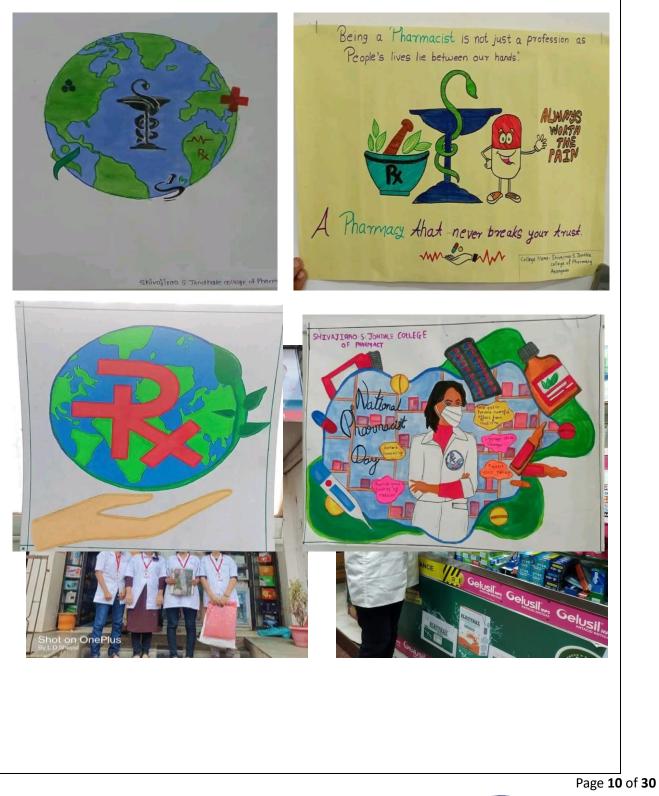

# P.7 Professional society activities, events, conferences organized etc.

| Date        | Event Name                                                                                                     | Details                                                                                                                                                                                                                                                                                                                                                                                                       |
|-------------|----------------------------------------------------------------------------------------------------------------|---------------------------------------------------------------------------------------------------------------------------------------------------------------------------------------------------------------------------------------------------------------------------------------------------------------------------------------------------------------------------------------------------------------|
| 04/01/2024  | Fire fighting training for<br>teaching, non-teaching and<br>students.                                          | understanding different type of fire (A.B.C)<br>understanding different type of Fire extinguishers<br>demonstrating the use of dry powder extinguishers<br>demonstrating the use of carbon dioxide cylinder as<br>per Fire extinguishers<br>demonstrating the use of sand bucket to seize fire<br>demonstrating the use of the hydrant system<br>effectively<br>To Provide Firefighting to staff and students |
| 30/01/2024  | Pharmautsav :<br>inter-college competition<br>Rangoli competition<br>Poster presentation<br>Model presentation | Our institute students Participate in Intercollegiate<br>quiz competition organized by Principal of<br>K.M.Kundnani college of pharmacy Polytechnic<br>Ulahas nagar thane on 08/02/2024<br>10 students Participate from our college.                                                                                                                                                                          |
| 31/01/2024  | Pharmautsav :<br>inter-college competition<br>Box cricket<br>Running (100 m and 200 m)<br>chess                | Intercollegiate competition<br>Awards won by institute students in Intercollegiate<br>Sport Competition organized by Sidhi College of<br>Pharmacy Nadgaon Dist Thane Mumbai and Indala<br>Institute of Pharmacy 17/02/2024,26/02/2024.<br>More than 75 Students Participate from<br>our college for various Sport activity.                                                                                   |
| 03/02/2023  | Water Purification Plant Visit                                                                                 | Field visits were arranged to understand the industrial practices.                                                                                                                                                                                                                                                                                                                                            |
| 14/04/2023  | Blood donation                                                                                                 | For the purpose of life long learning                                                                                                                                                                                                                                                                                                                                                                         |
| 25/08/2023  | Free Distribution of Envelope<br>and cloth bags                                                                | Reduce-Reuse-Recycle                                                                                                                                                                                                                                                                                                                                                                                          |
| 15/12/2023, | Pasaydan Balbhavan child<br>Home                                                                               | Our Students Celebrated Rakshabandhan with<br>Pasaydan Orphanage and distributed clothes, School<br>Stationary, Medicines, Sweet to them                                                                                                                                                                                                                                                                      |
| 15/12/2023  | Matoshree Old age home                                                                                         | Our institute students organized and Participate in<br>Filed Visit Program at Matoshree Old age home                                                                                                                                                                                                                                                                                                          |

| 28/04/2024  | Alumini meet                                                         |                                                                                                                                                                                                                                                                                                                                                                                                                  |
|-------------|----------------------------------------------------------------------|------------------------------------------------------------------------------------------------------------------------------------------------------------------------------------------------------------------------------------------------------------------------------------------------------------------------------------------------------------------------------------------------------------------|
| 04/03/2022  | Firefighting training for<br>teaching, non-teaching and<br>students. | understanding different type of fire (A.B.C)<br>understanding different type of Fire extinguishers<br>demonstrating the use of dry powder extinguishers<br>demonstrating the use of carbon dioxide cylinder as per<br>Fire extinguishers<br>demonstrating the use of sand bucket to seize fire<br>demonstrating the use of the hydrant<br>system effectively<br>7 To Provide fire fighting to staff and students |
| 29/07/2022  | Tree Plantation                                                      |                                                                                                                                                                                                                                                                                                                                                                                                                  |
| 27/09/2022  | Logo & Slogan Competition                                            | Our institute students organized and Participate in<br>College level Awareness rally Program on the occasion<br>of world Pharmacist Day                                                                                                                                                                                                                                                                          |
| 27/09/2022  | Quiz competition                                                     | Our institute students organized and Participate in<br>College level Awareness rally Program on the occasion<br>of world Pharmacist Day                                                                                                                                                                                                                                                                          |
| 28/09/2022  | Rangoli Competition                                                  | Our institute students organized and Participate in<br>College level Awareness rally Program on the occasion<br>of world Pharmacist Day                                                                                                                                                                                                                                                                          |
| 28/09/2022  | Model Making Competition                                             | Our institute students organized and Participate in<br>College level Awareness rally Program on the occasion<br>of world Pharmacist Day                                                                                                                                                                                                                                                                          |
| 29/09/2022  | Street Play                                                          | Our institute students organized and Participate in<br>College level Street Play Program on the occasion of<br>world Pharmacist Day                                                                                                                                                                                                                                                                              |
| 20/10/2022  | Free medical health check-up camp                                    | Our institute students organized and Participate in<br>College level Awareness rally Program on the occasion<br>of world Pharmacist Day                                                                                                                                                                                                                                                                          |
| 16/11/2022. | Pasaydan Balbhavan child<br>Home                                     | Our Students Celebrated Rakshabandhan with<br>Pasaydan Orphanage and distributed clothes, School<br>Stationary, Medicines, Sweet to them                                                                                                                                                                                                                                                                         |