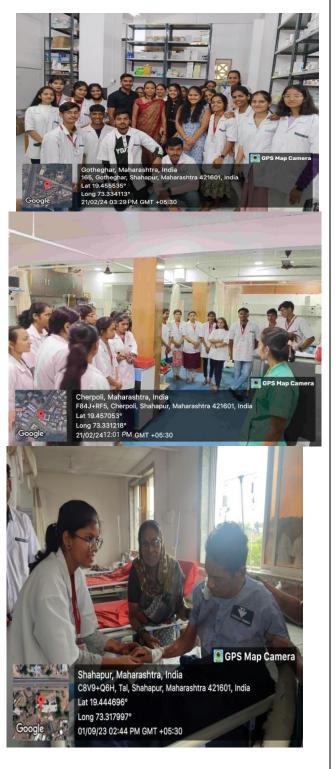

## Hospital and industry visit:

| Date       | Event Name                        | Details                      |
|------------|-----------------------------------|------------------------------|
| 16/02/2024 | UNO FORMULATION velugum           |                              |
|            | Dadra Nagar Haveli. 16/02/2024    |                              |
| 17/02/2024 | SUN Pharma Pipariya Silvasa       |                              |
| 21/02/2024 | Pranav Hospital Shahapur Dist.    | Hospital Management          |
|            | thane                             |                              |
| 21/02/2024 | Life Line Hospital Shahapur Dist. | Hospital Management          |
|            | thane                             |                              |
| 09/03/23   | Trivikram Product Herbal raw      | Industry visit and Training. |
|            | material supplier and Manufacture |                              |

| 01/09/2023       | Crystal Hospital                    | Hospital Management                      |
|------------------|-------------------------------------|------------------------------------------|
| 01/07/2020       | Shahapur Dist. thane                |                                          |
| 30/11/23         | Ayushri Pharmaceuticals Pvt Ltd     | Industry visit and Training.             |
|                  | Sonale, Bhiwandi, Thane             | g.                                       |
| 04/03/2022       | Rukmini Hospital                    | Hospital Management                      |
| 29/10/22         | Phaex Pharma                        | Industry visit and Training.             |
|                  |                                     | g.                                       |
| 30/11/2022       | Crystal care Hospital               | Hospital Management                      |
|                  | Shahapur Dist. thane                |                                          |
| 25/07/2022       | Siddheshwar Hospital, Shahapur,     | Health checkup Camp.                     |
|                  | Dist. Thane, Maharashtra.           | Hospital Management:                     |
|                  |                                     | Expert Lectures and Faculty exchange     |
|                  |                                     | Skill Development Programs               |
|                  |                                     | Utilization of Facilities                |
| 12/11/2022       | Life line Hospital, Shahapur, Dist. | Health checkup Camp.                     |
|                  | Thane, Maharashtra.                 | Hospital Management:                     |
|                  |                                     | Expert Lectures and Faculty exchange     |
|                  |                                     | Skill Development Programs               |
|                  |                                     | Utilization of Facilities                |
| 14/11/2022       | Crystal care Hospital, Asangaon,    | Health checkup Camp.                     |
|                  | Tal. Shahapur, Dist. Thane,         | Hospital Management:                     |
|                  | Maharashtra.                        | Expert Lectures and Faculty exchange     |
|                  |                                     | Skill Development Programs               |
|                  |                                     | Utilization of Facilities                |
| 18/11/2022       | Deep Smruti Hospital, Shahapur,     | Health checkup Camp.                     |
|                  | Dist. Thane, Maharashtra.           | Hospital Management:                     |
|                  |                                     | Expert Lectures and Faculty exchange     |
|                  |                                     | Skill Development Programs               |
|                  |                                     | Utilization of Facilities                |
| 25/11/2022       | Sukamal Hospital, Shahapur, Dist.   | Health checkup Camp.                     |
|                  | Thane, Maharashtra.                 | Hospital Management:                     |
|                  |                                     | Expert Lectures and Faculty exchange     |
|                  |                                     | Skill Development Programs               |
|                  |                                     | Utilization of Facilities                |
| 07/12/2022       | Krugar Ventilation Industries       | Industrial Guidance 2)Technical Guidance |
|                  | (India) PVT.LTD Kruger center.      | Expert Lecture                           |
| 0.0.1.0.10.0.0.0 | Shahapur Thane.                     | Research.                                |
| 07/12/2022       | Rukmini Hospital Shahapur Dist.     |                                          |
| <u></u>          | thane                               |                                          |
| 28/03/2021       | The Ayurvedeeya Arkashala Ltd,      | Education                                |
|                  | Satara, Maharashtra                 | Expert lectures                          |