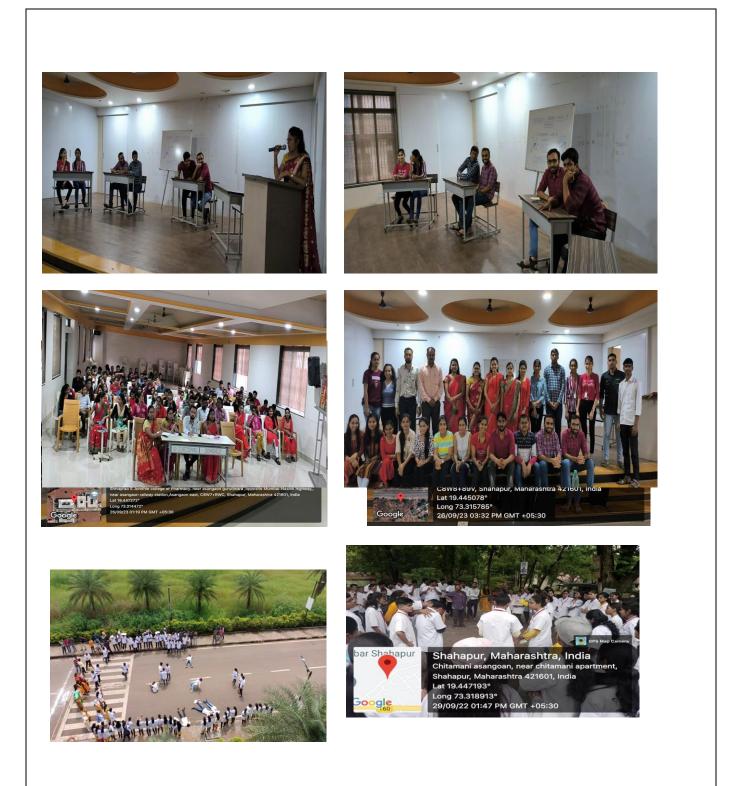

# **Expert lecture and guest lectures**

| Date       | Event Name                             | Details                                |
|------------|----------------------------------------|----------------------------------------|
| 24/02/2024 | Insight of medical coding and job      | Mr Amar P Patil M Pharm                |
|            | opportunity                            | Pharmacology                           |
|            |                                        | Shivaji college pharmacy Gadinglanj    |
| 27/02/2024 | Expert Lecture on Women empowerment    | MrsPushpa Pai                          |
|            | in India and its Importance            | S.S.Jondhle Institute of Law and       |
|            | L                                      | Research                               |
| 02/03/2024 | Resume writing ,soft skills            | Mr Prasad Lomate Manger of             |
|            | development, job opportunity in US     | kloudscript                            |
| 29/11/2023 | Expert Lecture by                      | Mrs. Dr Sanjivani Patil MBBS Crystal   |
|            | Gynaecologist on women health issues   | Care Hospital Shahapur Thane.          |
| 21/01/2023 | Expert Lecture on Computational        | Dr.sunit a gagare                      |
|            | chemistry                              | Shri. D.D. Vispute college of          |
|            |                                        | Pharmacy and Research Centre, Navi     |
|            |                                        | Mumbai                                 |
| 21/01/2023 | Expert Lecture on Drug delivery system | Dr.Bhushan Rane                        |
| 21/01/2025 | Expert Dectare on Drug denvery syustem | Shri. D.D. Vispute college of Pharmacy |
|            |                                        | and Research Centre, Navi Mumbai       |
| 21/01/2023 | Computational chemistry                | Dr.sunit a gagare Shri.                |
| 21/01/2025 | computational enemistry                | D.D. Vispute college of                |
|            |                                        | Pharmacy and Research Centre, Navi     |
|            |                                        | Mumbai                                 |
| 21/01/2023 | Drug delivery system                   | Dr.Bhushan Rane Shri.                  |
| 21/01/2025 | Diag denvery system                    | D.D. Vispute college of                |
|            |                                        | Pharmacy and Research Centre, Navi     |
|            |                                        | Mumbai                                 |
| 22/02/23   | Gender Sensitization                   | Mr.Sumit Pawar CEO and                 |
|            | Gender Sensitization                   | Founder Qkint Foundation               |
| 22/02/23   | Gender Sensitization                   | Ms. Apurava Paithane Research          |
|            | Gender Sensitization                   | Coordinator Qkint                      |
|            |                                        | Foundation                             |
| 22/02/2023 | Towards Professionalism                | Ms Prajakta Shinde                     |
| 22/02/2023 | Transformation from college life to    | Wis I Tajakta Shinde                   |
|            | Professional life                      |                                        |
| 11/03/2023 | Expert Lecture on Advances of          | Prof. sushma Patil Shri. D.D. Vispute  |
| 11/03/2023 | pharmacology                           | college of Pharmacy and                |
|            | phannacology                           | Research Centre, Navi Mumbai           |
| 11/03/2023 | Advances of pharmacology               | Prof.sushma Patil Shri.                |
| 11/03/2023 | Auvaliers of pharmacology              |                                        |