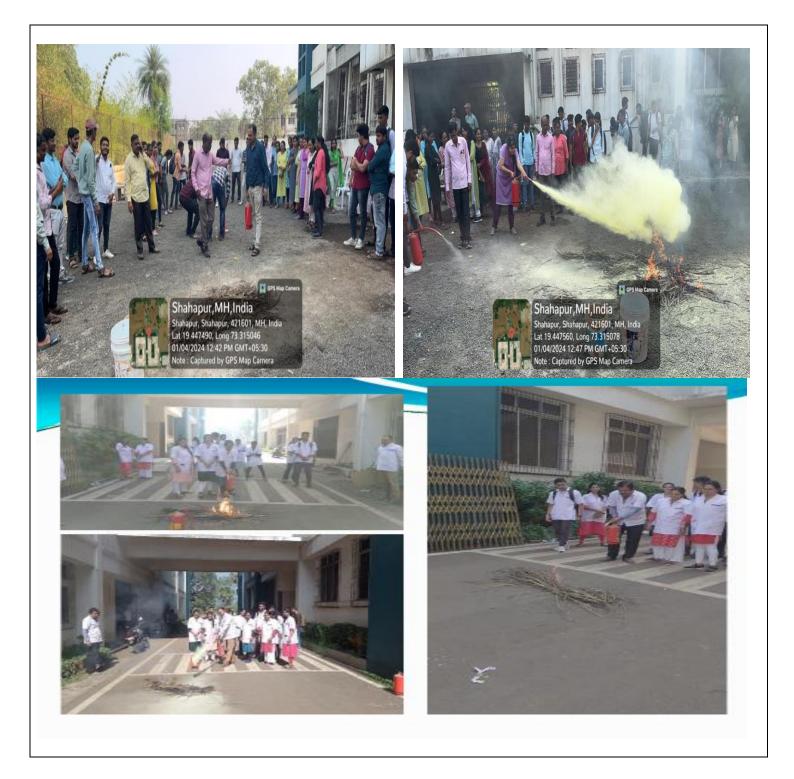

# P.7 Professional society activities, events, conferences organized etc.

| Date        | Event Name                                                                                                     | Details                                                                                                                                                                                                                                                                                                                                                                                                       |
|-------------|----------------------------------------------------------------------------------------------------------------|---------------------------------------------------------------------------------------------------------------------------------------------------------------------------------------------------------------------------------------------------------------------------------------------------------------------------------------------------------------------------------------------------------------|
| 04/01/2024  | Fire fighting training for<br>teaching, non-teaching and<br>students.                                          | understanding different type of fire (A.B.C)<br>understanding different type of Fire extinguishers<br>demonstrating the use of dry powder extinguishers<br>demonstrating the use of carbon dioxide cylinder as<br>per Fire extinguishers<br>demonstrating the use of sand bucket to seize fire<br>demonstrating the use of the hydrant system<br>effectively<br>To Provide Firefighting to staff and students |
| 30/01/2024  | Pharmautsav :<br>inter-college competition<br>Rangoli competition<br>Poster presentation<br>Model presentation | Our institute students Participate in Intercollegiate<br>quiz competition organized by Principal of<br>K.M.Kundnani college of pharmacy Polytechnic<br>Ulahas nagar thane on 08/02/2024<br>10 students Participate from our college.                                                                                                                                                                          |
| 31/01/2024  | Pharmautsav :<br>inter-college competition<br>Box cricket<br>Running (100 m and 200 m)<br>chess                | Intercollegiate competition<br>Awards won by institute students in Intercollegiate<br>Sport Competition organized by Sidhi College of<br>Pharmacy Nadgaon Dist Thane Mumbai and Indala<br>Institute of Pharmacy 17/02/2024,26/02/2024.<br>More than 75 Students Participate from<br>our college for various Sport activity.                                                                                   |
| 03/02/2023  | Water Purification Plant Visit                                                                                 | Field visits were arranged to understand the industrial practices.                                                                                                                                                                                                                                                                                                                                            |
| 14/04/2023  | Blood donation                                                                                                 | For the purpose of life long learning                                                                                                                                                                                                                                                                                                                                                                         |
| 25/08/2023  | Free Distribution of Envelope<br>and cloth bags                                                                | Reduce-Reuse-Recycle                                                                                                                                                                                                                                                                                                                                                                                          |
| 15/12/2023, | Pasaydan Balbhavan child<br>Home                                                                               | Our Students Celebrated Rakshabandhan with<br>Pasaydan Orphanage and distributed clothes, School<br>Stationary, Medicines, Sweet to them                                                                                                                                                                                                                                                                      |
| 15/12/2023  | Matoshree Old age home                                                                                         | Our institute students organized and Participate in<br>Filed Visit Program at Matoshree Old age home                                                                                                                                                                                                                                                                                                          |