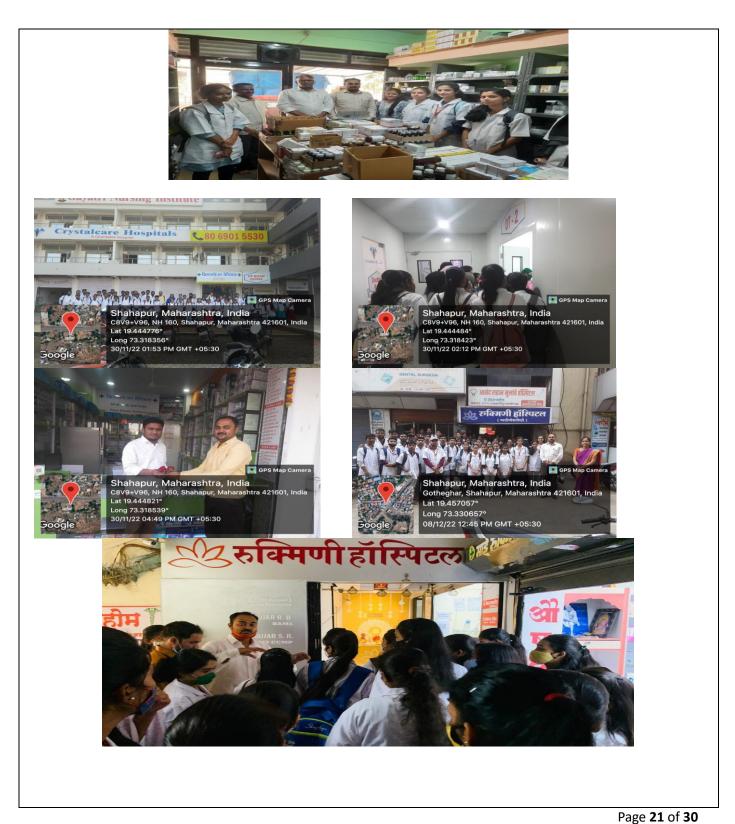

| 01/09/2023       | Crystal Hospital                    | Hospital Management                      |
|------------------|-------------------------------------|------------------------------------------|
| 01/07/2020       | Shahapur Dist. thane                |                                          |
| 30/11/23         | Ayushri Pharmaceuticals Pvt Ltd     | Industry visit and Training.             |
|                  | Sonale, Bhiwandi, Thane             | g.                                       |
| 04/03/2022       | Rukmini Hospital                    | Hospital Management                      |
| 29/10/22         | Phaex Pharma                        | Industry visit and Training.             |
|                  |                                     | g.                                       |
| 30/11/2022       | Crystal care Hospital               | Hospital Management                      |
|                  | Shahapur Dist. thane                |                                          |
| 25/07/2022       | Siddheshwar Hospital, Shahapur,     | Health checkup Camp.                     |
|                  | Dist. Thane, Maharashtra.           | Hospital Management:                     |
|                  |                                     | Expert Lectures and Faculty exchange     |
|                  |                                     | Skill Development Programs               |
|                  |                                     | Utilization of Facilities                |
| 12/11/2022       | Life line Hospital, Shahapur, Dist. | Health checkup Camp.                     |
|                  | Thane, Maharashtra.                 | Hospital Management:                     |
|                  |                                     | Expert Lectures and Faculty exchange     |
|                  |                                     | Skill Development Programs               |
|                  |                                     | Utilization of Facilities                |
| 14/11/2022       | Crystal care Hospital, Asangaon,    | Health checkup Camp.                     |
|                  | Tal. Shahapur, Dist. Thane,         | Hospital Management:                     |
|                  | Maharashtra.                        | Expert Lectures and Faculty exchange     |
|                  |                                     | Skill Development Programs               |
|                  |                                     | Utilization of Facilities                |
| 18/11/2022       | Deep Smruti Hospital, Shahapur,     | Health checkup Camp.                     |
|                  | Dist. Thane, Maharashtra.           | Hospital Management:                     |
|                  |                                     | Expert Lectures and Faculty exchange     |
|                  |                                     | Skill Development Programs               |
|                  |                                     | Utilization of Facilities                |
| 25/11/2022       | Sukamal Hospital, Shahapur, Dist.   | Health checkup Camp.                     |
|                  | Thane, Maharashtra.                 | Hospital Management:                     |
|                  |                                     | Expert Lectures and Faculty exchange     |
|                  |                                     | Skill Development Programs               |
|                  |                                     | Utilization of Facilities                |
| 07/12/2022       | Krugar Ventilation Industries       | Industrial Guidance 2)Technical Guidance |
|                  | (India) PVT.LTD Kruger center.      | Expert Lecture                           |
| 0.0.1.0.10.0.0.0 | Shahapur Thane.                     | Research.                                |
| 07/12/2022       | Rukmini Hospital Shahapur Dist.     |                                          |
| <u></u>          | thane                               |                                          |
| 28/03/2021       | The Ayurvedeeya Arkashala Ltd,      | Education                                |
|                  | Satara, Maharashtra                 | Expert lectures                          |