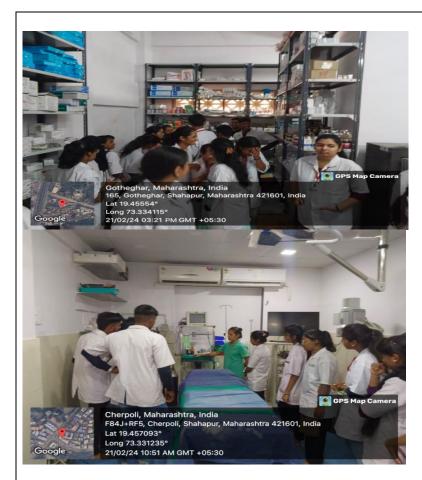

## Hospital and industry visit:

| Date       | Event Name                        | Details                      |
|------------|-----------------------------------|------------------------------|
| 16/02/2024 | UNO FORMULATION velugum           |                              |
|            | Dadra Nagar Haveli. 16/02/2024    |                              |
| 17/02/2024 | SUN Pharma Pipariya Silvasa       |                              |
| 21/02/2024 | Pranav Hospital Shahapur Dist.    | Hospital Management          |
|            | thane                             |                              |
| 21/02/2024 | Life Line Hospital Shahapur Dist. | Hospital Management          |
|            | thane                             |                              |
| 09/03/23   | Trivikram Product Herbal raw      | Industry visit and Training. |
|            | material supplier and Manufacture |                              |