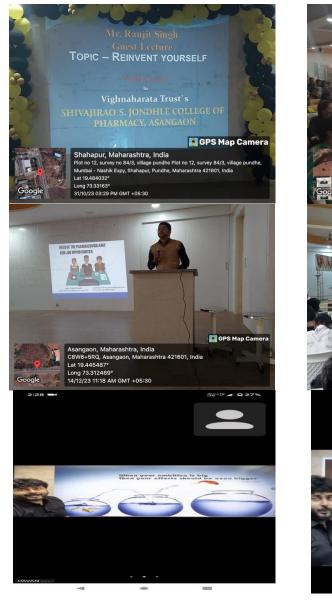

|             |                                           | D.D. Vispute college of                |
|-------------|-------------------------------------------|----------------------------------------|
|             |                                           | Pharmacy and Research Centre, Navi     |
|             |                                           | Mumbai                                 |
| 18/03/2023  | Traditional System of Medicine            | Mr Rohit Ravindra Sawant               |
|             |                                           | Shri.Gulabrao Deokar College of        |
|             |                                           | Pharmacy, Jalgaon                      |
| 31/03/23    | Current Pharmaceutical Market Scenario    | Mr Makarand R Patil Area Seles         |
|             |                                           | Manager Zydus Healthcare ltd Pune      |
|             |                                           | Headquarter                            |
| 31/10/23    | Personality and motivation Guest lecture  | Mr Ranjit Sing Director lets Create    |
|             |                                           | Foundation on topic of Reinvent        |
|             |                                           | Yourself                               |
| 14/12/20 23 | Sub-Need of Pharmacovigilance             | Mr Amol Lende sir Company: Iqvia       |
|             |                                           | RDS Pvt Ltd Position: Operation        |
|             |                                           | Specialist                             |
| 30/12/2023  | Personality and motivation Guest lecture  | Prof. Pavan Patil Sir Professor of     |
|             | (Towards Success (Inch By Inch))          | Mathematics and Reasoning Owner of     |
|             |                                           | BASIC 2 BUILDING ACADEMY. (            |
|             |                                           | YOU TUBE Silver                        |
|             |                                           | button)                                |
| 25/02/2022  | Introduction of Antibiotics               | Dr.Pawar.B.R Gaurishankar Institute Of |
|             |                                           | pharmaceutical Education and           |
|             |                                           | research centre, Satara                |
| 02/03/2022  | Pharmaceutical Chemistry Aspects          | Mr. Manisha Chaudhari.                 |
|             | Education Regulation 1991 and 2020        | Head of Department of Kokan Gyanpit    |
|             |                                           | Rahul Dharkar College of Pharmacy      |
| 03/03/2022  | Opportunity Pharma Sector And Startup     | Mr.Shyam Narayan Koli Founder of       |
|             | Challenges                                | QSL,Mumbai                             |
|             |                                           | Qualified Pharmacist and MBA from      |
|             |                                           | Mumbai university                      |
| 05/03/2022  | Ant diabetics Drug                        | Gaurishankar Institute Of              |
|             |                                           | pharmaceutical Education and research  |
|             |                                           | centre, Satara                         |
| 17/03/2022  | Quality control and Assurance             | Mr. Rohan Pawar Director of RAP        |
|             |                                           | Analytical                             |
|             |                                           | Research And Training Centre           |
| 19/03/2022  | Novel Drug Delivery                       | Mr. Sagar Baviskar Project Data        |
|             | System                                    | Manager At Cognizant                   |
| 20/05/2022  | Isolation, identification and analysis of | Prof. Gautam s.Palsikar Navsahyadri    |
|             | Phytoconstituents                         | institute of pharmacy,                 |
|             |                                           | Pune                                   |