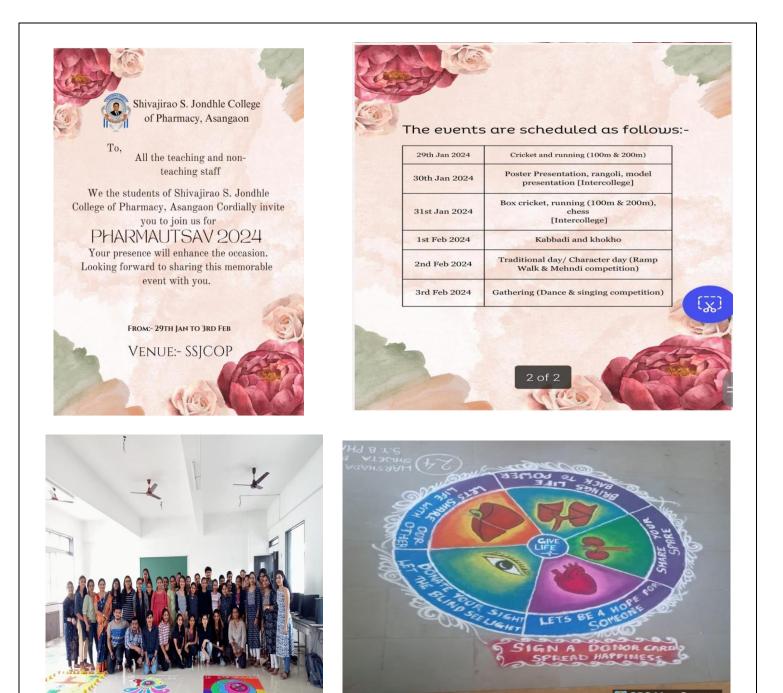

# P.7 Professional society activities, events, conferences organized etc.

| Date        | Event Name                                                                                                     | Details                                                                                                                                                                                                                                                                                                                                                                                                       |
|-------------|----------------------------------------------------------------------------------------------------------------|---------------------------------------------------------------------------------------------------------------------------------------------------------------------------------------------------------------------------------------------------------------------------------------------------------------------------------------------------------------------------------------------------------------|
| 04/01/2024  | Fire fighting training for<br>teaching, non-teaching and<br>students.                                          | understanding different type of fire (A.B.C)<br>understanding different type of Fire extinguishers<br>demonstrating the use of dry powder extinguishers<br>demonstrating the use of carbon dioxide cylinder as<br>per Fire extinguishers<br>demonstrating the use of sand bucket to seize fire<br>demonstrating the use of the hydrant system<br>effectively<br>To Provide Firefighting to staff and students |
| 30/01/2024  | Pharmautsav :<br>inter-college competition<br>Rangoli competition<br>Poster presentation<br>Model presentation | Our institute students Participate in Intercollegiate<br>quiz competition organized by Principal of<br>K.M.Kundnani college of pharmacy Polytechnic<br>Ulahas nagar thane on 08/02/2024<br>10 students Participate from our college.                                                                                                                                                                          |
| 31/01/2024  | Pharmautsav :<br>inter-college competition<br>Box cricket<br>Running (100 m and 200 m)<br>chess                | Intercollegiate competition<br>Awards won by institute students in Intercollegiate<br>Sport Competition organized by Sidhi College of<br>Pharmacy Nadgaon Dist Thane Mumbai and Indala<br>Institute of Pharmacy 17/02/2024,26/02/2024.<br>More than 75 Students Participate from<br>our college for various Sport activity.                                                                                   |
| 03/02/2023  | Water Purification Plant Visit                                                                                 | Field visits were arranged to understand the industrial practices.                                                                                                                                                                                                                                                                                                                                            |
| 14/04/2023  | Blood donation                                                                                                 | For the purpose of life long learning                                                                                                                                                                                                                                                                                                                                                                         |
| 25/08/2023  | Free Distribution of Envelope<br>and cloth bags                                                                | Reduce-Reuse-Recycle                                                                                                                                                                                                                                                                                                                                                                                          |
| 15/12/2023, | Pasaydan Balbhavan child<br>Home                                                                               | Our Students Celebrated Rakshabandhan with<br>Pasaydan Orphanage and distributed clothes, School<br>Stationary, Medicines, Sweet to them                                                                                                                                                                                                                                                                      |
| 15/12/2023  | Matoshree Old age home                                                                                         | Our institute students organized and Participate in<br>Filed Visit Program at Matoshree Old age home                                                                                                                                                                                                                                                                                                          |