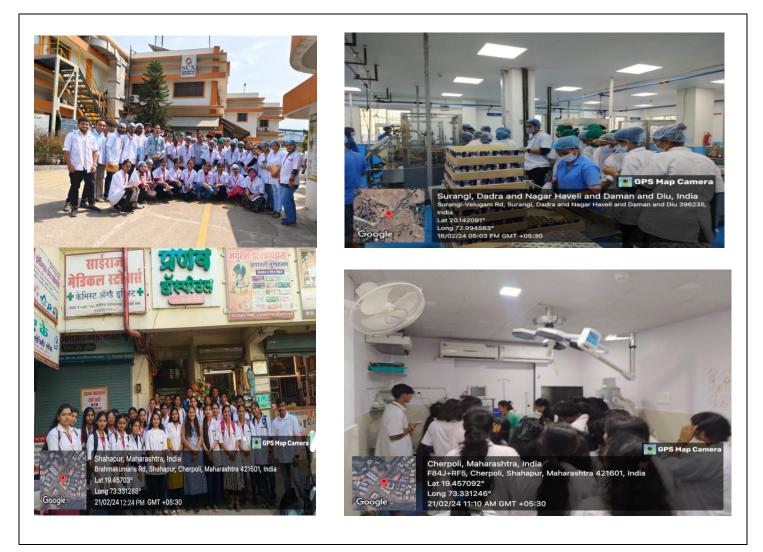

## Hospital and industry visit:

| Date       | Event Name                        | Details                      |
|------------|-----------------------------------|------------------------------|
| 16/02/2024 | UNO FORMULATION velugum           |                              |
|            | Dadra Nagar Haveli. 16/02/2024    |                              |
| 17/02/2024 | SUN Pharma Pipariya Silvasa       |                              |
| 21/02/2024 | Pranav Hospital Shahapur Dist.    | Hospital Management          |
|            | thane                             |                              |
| 21/02/2024 | Life Line Hospital Shahapur Dist. | Hospital Management          |
|            | thane                             |                              |
| 09/03/23   | Trivikram Product Herbal raw      | Industry visit and Training. |
|            | material supplier and Manufacture |                              |

| 01/09/2023       | Crystal Hospital                    | Hospital Management                      |
|------------------|-------------------------------------|------------------------------------------|
| 01/07/2020       | Shahapur Dist. thane                |                                          |
| 30/11/23         | Ayushri Pharmaceuticals Pvt Ltd     | Industry visit and Training.             |
|                  | Sonale, Bhiwandi, Thane             | g.                                       |
| 04/03/2022       | Rukmini Hospital                    | Hospital Management                      |
| 29/10/22         | Phaex Pharma                        | Industry visit and Training.             |
|                  |                                     | g.                                       |
| 30/11/2022       | Crystal care Hospital               | Hospital Management                      |
|                  | Shahapur Dist. thane                |                                          |
| 25/07/2022       | Siddheshwar Hospital, Shahapur,     | Health checkup Camp.                     |
|                  | Dist. Thane, Maharashtra.           | Hospital Management:                     |
|                  |                                     | Expert Lectures and Faculty exchange     |
|                  |                                     | Skill Development Programs               |
|                  |                                     | Utilization of Facilities                |
| 12/11/2022       | Life line Hospital, Shahapur, Dist. | Health checkup Camp.                     |
|                  | Thane, Maharashtra.                 | Hospital Management:                     |
|                  |                                     | Expert Lectures and Faculty exchange     |
|                  |                                     | Skill Development Programs               |
|                  |                                     | Utilization of Facilities                |
| 14/11/2022       | Crystal care Hospital, Asangaon,    | Health checkup Camp.                     |
|                  | Tal. Shahapur, Dist. Thane,         | Hospital Management:                     |
|                  | Maharashtra.                        | Expert Lectures and Faculty exchange     |
|                  |                                     | Skill Development Programs               |
|                  |                                     | Utilization of Facilities                |
| 18/11/2022       | Deep Smruti Hospital, Shahapur,     | Health checkup Camp.                     |
|                  | Dist. Thane, Maharashtra.           | Hospital Management:                     |
|                  |                                     | Expert Lectures and Faculty exchange     |
|                  |                                     | Skill Development Programs               |
|                  |                                     | Utilization of Facilities                |
| 25/11/2022       | Sukamal Hospital, Shahapur, Dist.   | Health checkup Camp.                     |
|                  | Thane, Maharashtra.                 | Hospital Management:                     |
|                  |                                     | Expert Lectures and Faculty exchange     |
|                  |                                     | Skill Development Programs               |
|                  |                                     | Utilization of Facilities                |
| 07/12/2022       | Krugar Ventilation Industries       | Industrial Guidance 2)Technical Guidance |
|                  | (India) PVT.LTD Kruger center.      | Expert Lecture                           |
| 0.0.1.0.10.0.0.0 | Shahapur Thane.                     | Research.                                |
| 07/12/2022       | Rukmini Hospital Shahapur Dist.     |                                          |
| <u></u>          | thane                               |                                          |
| 28/03/2021       | The Ayurvedeeya Arkashala Ltd,      | Education                                |
|                  | Satara, Maharashtra                 | Expert lectures                          |