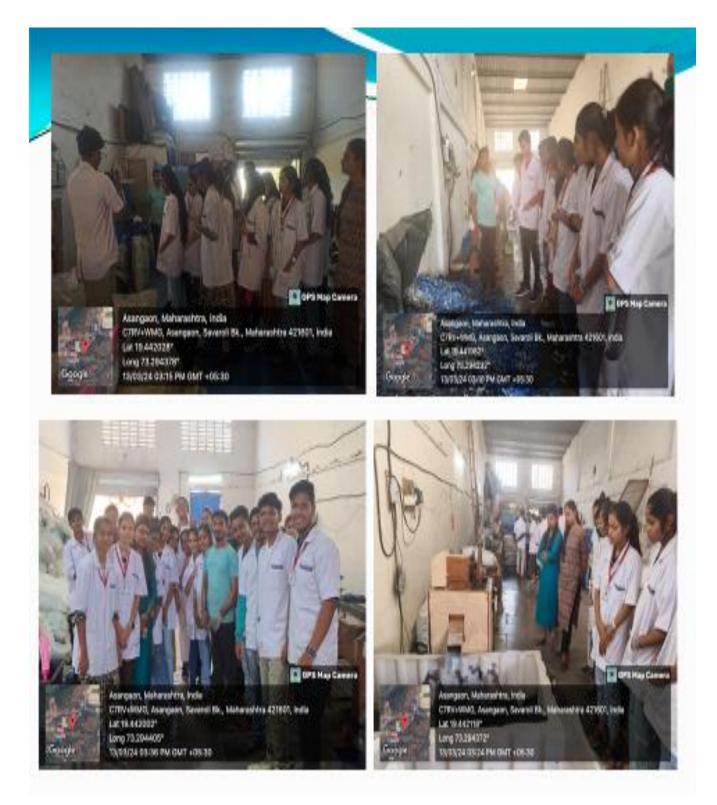

## Hospital and industry visit:

| Date       | Event Name                        | Details                      |
|------------|-----------------------------------|------------------------------|
| 16/02/2024 | UNO FORMULATION velugum           |                              |
|            | Dadra Nagar Haveli. 16/02/2024    |                              |
| 17/02/2024 | SUN Pharma Pipariya Silvasa       |                              |
| 21/02/2024 | Pranav Hospital Shahapur Dist.    | Hospital Management          |
|            | thane                             |                              |
| 21/02/2024 | Life Line Hospital Shahapur Dist. | Hospital Management          |
|            | thane                             |                              |
| 09/03/23   | Trivikram Product Herbal raw      | Industry visit and Training. |
|            | material supplier and Manufacture |                              |