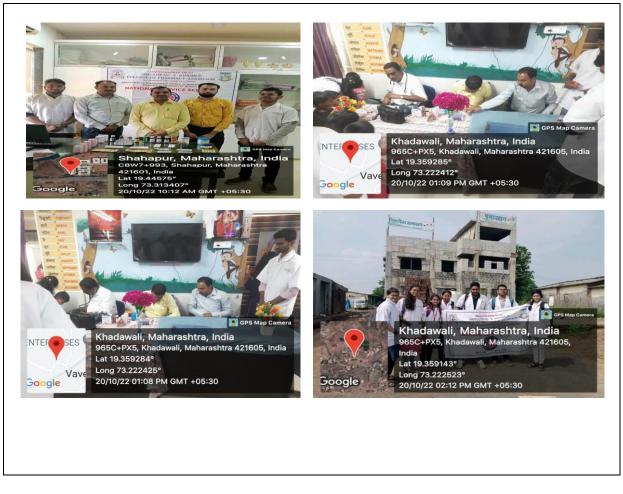

# P.7 Professional society activities, events, conferences organized etc.

| Date        | Event Name                                                                                                     | Details                                                                                                                                                                                                                                                                                                                                                                                                       |
|-------------|----------------------------------------------------------------------------------------------------------------|---------------------------------------------------------------------------------------------------------------------------------------------------------------------------------------------------------------------------------------------------------------------------------------------------------------------------------------------------------------------------------------------------------------|
| 04/01/2024  | Fire fighting training for<br>teaching, non-teaching and<br>students.                                          | understanding different type of fire (A.B.C)<br>understanding different type of Fire extinguishers<br>demonstrating the use of dry powder extinguishers<br>demonstrating the use of carbon dioxide cylinder as<br>per Fire extinguishers<br>demonstrating the use of sand bucket to seize fire<br>demonstrating the use of the hydrant system<br>effectively<br>To Provide Firefighting to staff and students |
| 30/01/2024  | Pharmautsav :<br>inter-college competition<br>Rangoli competition<br>Poster presentation<br>Model presentation | Our institute students Participate in Intercollegiate<br>quiz competition organized by Principal of<br>K.M.Kundnani college of pharmacy Polytechnic<br>Ulahas nagar thane on 08/02/2024<br>10 students Participate from our college.                                                                                                                                                                          |
| 31/01/2024  | Pharmautsav :<br>inter-college competition<br>Box cricket<br>Running (100 m and 200 m)<br>chess                | Intercollegiate competition<br>Awards won by institute students in Intercollegiate<br>Sport Competition organized by Sidhi College of<br>Pharmacy Nadgaon Dist Thane Mumbai and Indala<br>Institute of Pharmacy 17/02/2024,26/02/2024.<br>More than 75 Students Participate from<br>our college for various Sport activity.                                                                                   |
| 03/02/2023  | Water Purification Plant Visit                                                                                 | Field visits were arranged to understand the industrial practices.                                                                                                                                                                                                                                                                                                                                            |
| 14/04/2023  | Blood donation                                                                                                 | For the purpose of life long learning                                                                                                                                                                                                                                                                                                                                                                         |
| 25/08/2023  | Free Distribution of Envelope<br>and cloth bags                                                                | Reduce-Reuse-Recycle                                                                                                                                                                                                                                                                                                                                                                                          |
| 15/12/2023, | Pasaydan Balbhavan child<br>Home                                                                               | Our Students Celebrated Rakshabandhan with<br>Pasaydan Orphanage and distributed clothes, School<br>Stationary, Medicines, Sweet to them                                                                                                                                                                                                                                                                      |
| 15/12/2023  | Matoshree Old age home                                                                                         | Our institute students organized and Participate in<br>Filed Visit Program at Matoshree Old age home                                                                                                                                                                                                                                                                                                          |