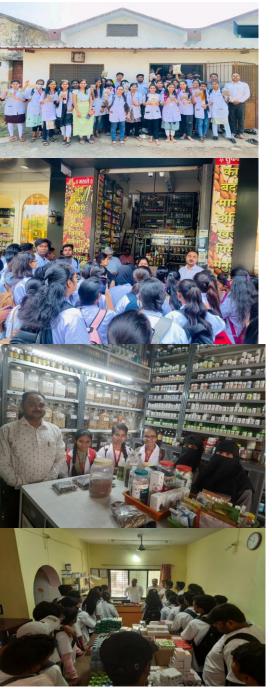

## Hospital and industry visit:

| Date       | Event Name                        | Details                      |
|------------|-----------------------------------|------------------------------|
| 16/02/2024 | UNO FORMULATION velugum           |                              |
|            | Dadra Nagar Haveli. 16/02/2024    |                              |
| 17/02/2024 | SUN Pharma Pipariya Silvasa       |                              |
| 21/02/2024 | Pranav Hospital Shahapur Dist.    | Hospital Management          |
|            | thane                             |                              |
| 21/02/2024 | Life Line Hospital Shahapur Dist. | Hospital Management          |
|            | thane                             |                              |
| 09/03/23   | Trivikram Product Herbal raw      | Industry visit and Training. |
|            | material supplier and Manufacture |                              |

| 01/09/2023       | Crystal Hospital                    | Hospital Management                      |
|------------------|-------------------------------------|------------------------------------------|
| 01/07/2020       | Shahapur Dist. thane                |                                          |
| 30/11/23         | Ayushri Pharmaceuticals Pvt Ltd     | Industry visit and Training.             |
|                  | Sonale, Bhiwandi, Thane             | g.                                       |
| 04/03/2022       | Rukmini Hospital                    | Hospital Management                      |
| 29/10/22         | Phaex Pharma                        | Industry visit and Training.             |
|                  |                                     | g.                                       |
| 30/11/2022       | Crystal care Hospital               | Hospital Management                      |
|                  | Shahapur Dist. thane                |                                          |
| 25/07/2022       | Siddheshwar Hospital, Shahapur,     | Health checkup Camp.                     |
|                  | Dist. Thane, Maharashtra.           | Hospital Management:                     |
|                  |                                     | Expert Lectures and Faculty exchange     |
|                  |                                     | Skill Development Programs               |
|                  |                                     | Utilization of Facilities                |
| 12/11/2022       | Life line Hospital, Shahapur, Dist. | Health checkup Camp.                     |
|                  | Thane, Maharashtra.                 | Hospital Management:                     |
|                  |                                     | Expert Lectures and Faculty exchange     |
|                  |                                     | Skill Development Programs               |
|                  |                                     | Utilization of Facilities                |
| 14/11/2022       | Crystal care Hospital, Asangaon,    | Health checkup Camp.                     |
|                  | Tal. Shahapur, Dist. Thane,         | Hospital Management:                     |
|                  | Maharashtra.                        | Expert Lectures and Faculty exchange     |
|                  |                                     | Skill Development Programs               |
|                  |                                     | Utilization of Facilities                |
| 18/11/2022       | Deep Smruti Hospital, Shahapur,     | Health checkup Camp.                     |
|                  | Dist. Thane, Maharashtra.           | Hospital Management:                     |
|                  |                                     | Expert Lectures and Faculty exchange     |
|                  |                                     | Skill Development Programs               |
|                  |                                     | Utilization of Facilities                |
| 25/11/2022       | Sukamal Hospital, Shahapur, Dist.   | Health checkup Camp.                     |
|                  | Thane, Maharashtra.                 | Hospital Management:                     |
|                  |                                     | Expert Lectures and Faculty exchange     |
|                  |                                     | Skill Development Programs               |
|                  |                                     | Utilization of Facilities                |
| 07/12/2022       | Krugar Ventilation Industries       | Industrial Guidance 2)Technical Guidance |
|                  | (India) PVT.LTD Kruger center.      | Expert Lecture                           |
| 0.0.1.0.10.0.0.0 | Shahapur Thane.                     | Research.                                |
| 07/12/2022       | Rukmini Hospital Shahapur Dist.     |                                          |
| <u></u>          | thane                               |                                          |
| 28/03/2021       | The Ayurvedeeya Arkashala Ltd,      | Education                                |
|                  | Satara, Maharashtra                 | Expert lectures                          |