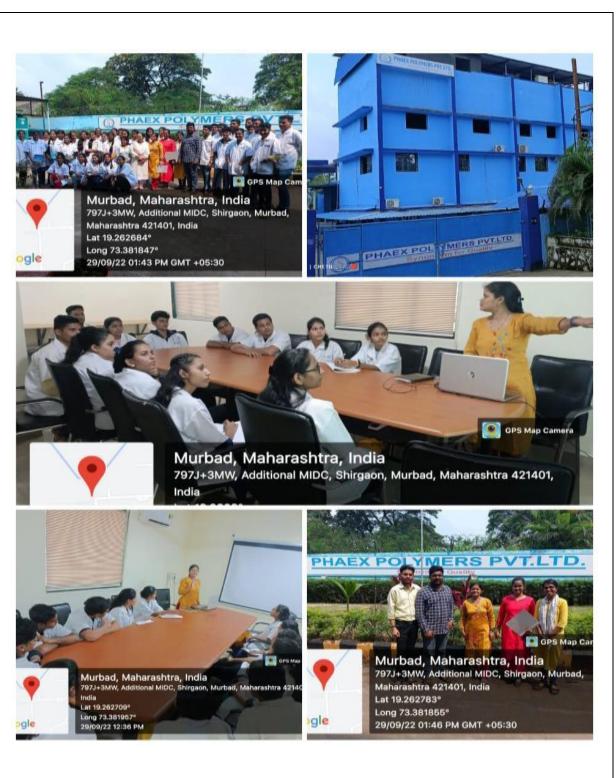

| 01/09/2023       | Crystal Hospital                    | Hospital Management                      |
|------------------|-------------------------------------|------------------------------------------|
| 01/07/2020       | Shahapur Dist. thane                |                                          |
| 30/11/23         | Ayushri Pharmaceuticals Pvt Ltd     | Industry visit and Training.             |
|                  | Sonale, Bhiwandi, Thane             | g.                                       |
| 04/03/2022       | Rukmini Hospital                    | Hospital Management                      |
| 29/10/22         | Phaex Pharma                        | Industry visit and Training.             |
|                  |                                     | g.                                       |
| 30/11/2022       | Crystal care Hospital               | Hospital Management                      |
|                  | Shahapur Dist. thane                |                                          |
| 25/07/2022       | Siddheshwar Hospital, Shahapur,     | Health checkup Camp.                     |
|                  | Dist. Thane, Maharashtra.           | Hospital Management:                     |
|                  |                                     | Expert Lectures and Faculty exchange     |
|                  |                                     | Skill Development Programs               |
|                  |                                     | Utilization of Facilities                |
| 12/11/2022       | Life line Hospital, Shahapur, Dist. | Health checkup Camp.                     |
|                  | Thane, Maharashtra.                 | Hospital Management:                     |
|                  |                                     | Expert Lectures and Faculty exchange     |
|                  |                                     | Skill Development Programs               |
|                  |                                     | Utilization of Facilities                |
| 14/11/2022       | Crystal care Hospital, Asangaon,    | Health checkup Camp.                     |
|                  | Tal. Shahapur, Dist. Thane,         | Hospital Management:                     |
|                  | Maharashtra.                        | Expert Lectures and Faculty exchange     |
|                  |                                     | Skill Development Programs               |
|                  |                                     | Utilization of Facilities                |
| 18/11/2022       | Deep Smruti Hospital, Shahapur,     | Health checkup Camp.                     |
|                  | Dist. Thane, Maharashtra.           | Hospital Management:                     |
|                  |                                     | Expert Lectures and Faculty exchange     |
|                  |                                     | Skill Development Programs               |
|                  |                                     | Utilization of Facilities                |
| 25/11/2022       | Sukamal Hospital, Shahapur, Dist.   | Health checkup Camp.                     |
|                  | Thane, Maharashtra.                 | Hospital Management:                     |
|                  |                                     | Expert Lectures and Faculty exchange     |
|                  |                                     | Skill Development Programs               |
|                  |                                     | Utilization of Facilities                |
| 07/12/2022       | Krugar Ventilation Industries       | Industrial Guidance 2)Technical Guidance |
|                  | (India) PVT.LTD Kruger center.      | Expert Lecture                           |
| 0.0.1.0.10.0.0.0 | Shahapur Thane.                     | Research.                                |
| 07/12/2022       | Rukmini Hospital Shahapur Dist.     |                                          |
| <u></u>          | thane                               |                                          |
| 28/03/2021       | The Ayurvedeeya Arkashala Ltd,      | Education                                |
|                  | Satara, Maharashtra                 | Expert lectures                          |

|            |                                | Industrial visit                          |
|------------|--------------------------------|-------------------------------------------|
|            |                                | Training                                  |
|            |                                | Authentication of herbal drugs            |
| 19/10/2021 | Trivikram Products, Wafe MIDC, | Education                                 |
|            | Tal. Shahapur, Dist. Thane,    | Industry visit and Training.              |
|            | Maharashtra.                   | Expert Lectures and Faculty exchange      |
|            |                                | Skill Development Programs                |
|            |                                | Utilization of Facilities                 |
| 04/12/2021 | Analytical Method Development  | Mr.AtulAnandraoPatil Shri.Gulabrao Deokar |
|            |                                | College of                                |
|            |                                | Pharmacy, Jalgaon                         |