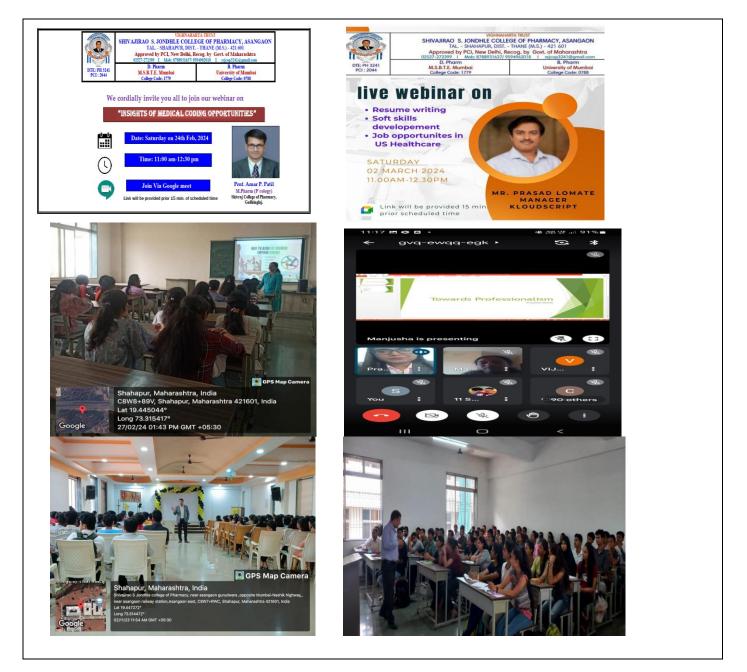

# **Expert lecture and guest lectures**

| Date       | Event Name                             | Details                                |
|------------|----------------------------------------|----------------------------------------|
| 24/02/2024 | Insight of medical coding and job      | Mr Amar P Patil M Pharm                |
|            | opportunity                            | Pharmacology                           |
|            |                                        | Shivaji college pharmacy Gadinglanj    |
| 27/02/2024 | Expert Lecture on Women empowerment    | MrsPushpa Pai                          |
|            | in India and its Importance            | S.S.Jondhle Institute of Law and       |
|            | L                                      | Research                               |
| 02/03/2024 | Resume writing ,soft skills            | Mr Prasad Lomate Manger of             |
|            | development, job opportunity in US     | kloudscript                            |
| 29/11/2023 | Expert Lecture by                      | Mrs. Dr Sanjivani Patil MBBS Crystal   |
|            | Gynaecologist on women health issues   | Care Hospital Shahapur Thane.          |
| 21/01/2023 | Expert Lecture on Computational        | Dr.sunit a gagare                      |
|            | chemistry                              | Shri. D.D. Vispute college of          |
|            |                                        | Pharmacy and Research Centre, Navi     |
|            |                                        | Mumbai                                 |
| 21/01/2023 | Expert Lecture on Drug delivery system | Dr.Bhushan Rane                        |
| 21/01/2025 | Expert Dectare on Drug denvery syustem | Shri. D.D. Vispute college of Pharmacy |
|            |                                        | and Research Centre, Navi Mumbai       |
| 21/01/2023 | Computational chemistry                | Dr.sunit a gagare Shri.                |
| 21/01/2025 | computational enemistry                | D.D. Vispute college of                |
|            |                                        | Pharmacy and Research Centre, Navi     |
|            |                                        | Mumbai                                 |
| 21/01/2023 | Drug delivery system                   | Dr.Bhushan Rane Shri.                  |
| 21/01/2025 | Diag denvery system                    | D.D. Vispute college of                |
|            |                                        | Pharmacy and Research Centre, Navi     |
|            |                                        | Mumbai                                 |
| 22/02/23   | Gender Sensitization                   | Mr.Sumit Pawar CEO and                 |
|            | Gender Sensitization                   | Founder Qkint Foundation               |
| 22/02/23   | Gender Sensitization                   | Ms. Apurava Paithane Research          |
|            | Gender Sensitization                   | Coordinator Qkint                      |
|            |                                        | Foundation                             |
| 22/02/2023 | Towards Professionalism                | Ms Prajakta Shinde                     |
| 22/02/2023 | Transformation from college life to    | Wis I Tajakta Shinde                   |
|            | Professional life                      |                                        |
| 11/03/2023 | Expert Lecture on Advances of          | Prof. sushma Patil Shri. D.D. Vispute  |
| 11/03/2023 | pharmacology                           | college of Pharmacy and                |
|            | phannacology                           | Research Centre, Navi Mumbai           |
| 11/03/2023 | Advances of pharmacology               | Prof.sushma Patil Shri.                |
| 11/03/2023 | Auvaliers of pharmacology              |                                        |