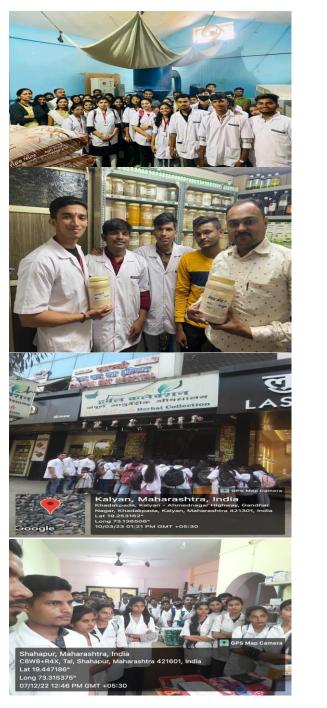

## Hospital and industry visit:

| Date       | Event Name                        | Details                      |
|------------|-----------------------------------|------------------------------|
| 16/02/2024 | UNO FORMULATION velugum           |                              |
|            | Dadra Nagar Haveli. 16/02/2024    |                              |
| 17/02/2024 | SUN Pharma Pipariya Silvasa       |                              |
| 21/02/2024 | Pranav Hospital Shahapur Dist.    | Hospital Management          |
|            | thane                             |                              |
| 21/02/2024 | Life Line Hospital Shahapur Dist. | Hospital Management          |
|            | thane                             |                              |
| 09/03/23   | Trivikram Product Herbal raw      | Industry visit and Training. |
|            | material supplier and Manufacture |                              |

| 01/09/2023       | Crystal Hospital                    | Hospital Management                      |
|------------------|-------------------------------------|------------------------------------------|
| 01/07/2020       | Shahapur Dist. thane                |                                          |
| 30/11/23         | Ayushri Pharmaceuticals Pvt Ltd     | Industry visit and Training.             |
|                  | Sonale, Bhiwandi, Thane             | g.                                       |
| 04/03/2022       | Rukmini Hospital                    | Hospital Management                      |
| 29/10/22         | Phaex Pharma                        | Industry visit and Training.             |
|                  |                                     | g.                                       |
| 30/11/2022       | Crystal care Hospital               | Hospital Management                      |
|                  | Shahapur Dist. thane                |                                          |
| 25/07/2022       | Siddheshwar Hospital, Shahapur,     | Health checkup Camp.                     |
|                  | Dist. Thane, Maharashtra.           | Hospital Management:                     |
|                  |                                     | Expert Lectures and Faculty exchange     |
|                  |                                     | Skill Development Programs               |
|                  |                                     | Utilization of Facilities                |
| 12/11/2022       | Life line Hospital, Shahapur, Dist. | Health checkup Camp.                     |
|                  | Thane, Maharashtra.                 | Hospital Management:                     |
|                  |                                     | Expert Lectures and Faculty exchange     |
|                  |                                     | Skill Development Programs               |
|                  |                                     | Utilization of Facilities                |
| 14/11/2022       | Crystal care Hospital, Asangaon,    | Health checkup Camp.                     |
|                  | Tal. Shahapur, Dist. Thane,         | Hospital Management:                     |
|                  | Maharashtra.                        | Expert Lectures and Faculty exchange     |
|                  |                                     | Skill Development Programs               |
|                  |                                     | Utilization of Facilities                |
| 18/11/2022       | Deep Smruti Hospital, Shahapur,     | Health checkup Camp.                     |
|                  | Dist. Thane, Maharashtra.           | Hospital Management:                     |
|                  |                                     | Expert Lectures and Faculty exchange     |
|                  |                                     | Skill Development Programs               |
|                  |                                     | Utilization of Facilities                |
| 25/11/2022       | Sukamal Hospital, Shahapur, Dist.   | Health checkup Camp.                     |
|                  | Thane, Maharashtra.                 | Hospital Management:                     |
|                  |                                     | Expert Lectures and Faculty exchange     |
|                  |                                     | Skill Development Programs               |
|                  |                                     | Utilization of Facilities                |
| 07/12/2022       | Krugar Ventilation Industries       | Industrial Guidance 2)Technical Guidance |
|                  | (India) PVT.LTD Kruger center.      | Expert Lecture                           |
| 0.0.1.0.10.0.0.0 | Shahapur Thane.                     | Research.                                |
| 07/12/2022       | Rukmini Hospital Shahapur Dist.     |                                          |
| <u></u>          | thane                               |                                          |
| 28/03/2021       | The Ayurvedeeya Arkashala Ltd,      | Education                                |
|                  | Satara, Maharashtra                 | Expert lectures                          |