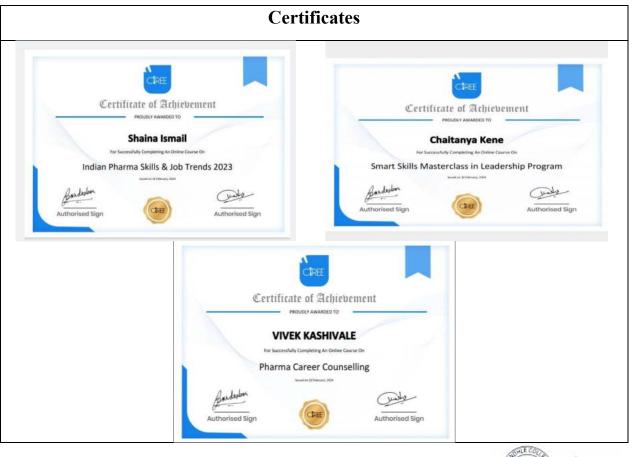

## P19 List of short term course, workshop arranged and course modules develop

| Sr.<br>No. | Name of Expert<br>contact details | Торіс                                                                   | Date Of<br>Conduction on<br>Activity | No Of<br>Beneficiaries |
|------------|-----------------------------------|-------------------------------------------------------------------------|--------------------------------------|------------------------|
| 1          | Sachin combhoje<br>Opex India     | Add on Courses<br>1. Career Development<br>programs                     | 02/11/2023                           | 100                    |
|            |                                   | 2. Skill Development<br>Courses                                         |                                      |                        |
|            |                                   | 3. Training programs                                                    |                                      |                        |
|            |                                   | <ol> <li>Employability<br/>Development<br/>Programs,</li> </ol>         |                                      |                        |
|            |                                   | <ol> <li>Start-Up &amp;<br/>Entrepreneurship<br/>Development</li> </ol> |                                      |                        |
|            |                                   | <ol> <li>Soft-Skills and<br/>Technical Workshops</li> </ol>             |                                      |                        |