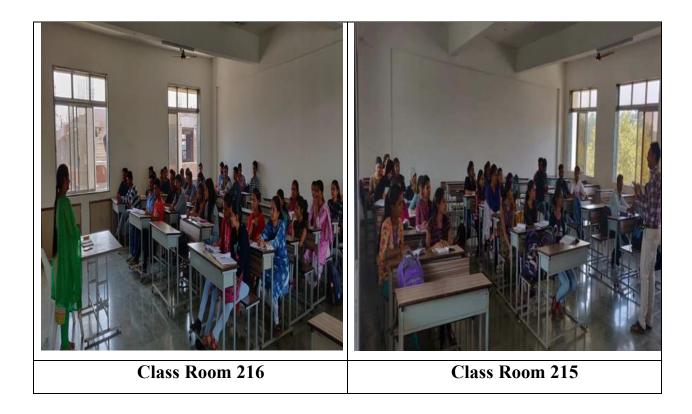

| Sr.<br>no | Name of Room                                 | Capacity | Area Sq.<br>Mt | Rooms Equipped with                                                    |
|-----------|----------------------------------------------|----------|----------------|------------------------------------------------------------------------|
| 1         | First year<br>Second floor<br>Class Room 216 | 70       | 97.54          | Desks, benches, board and Wi-<br>Fi, Projector.                        |
| 2         | First year<br>Second floor<br>Class Room 215 | 70       | 75             | Desks, chairs, benches, board and<br>Projector facility with internet. |