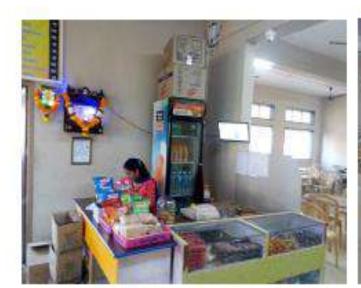

## Canteen

## **Objectives**

A college pantry\canteen often referred to as a campus food pantry, is a resource designed to support students, faculty, and staff by providing access to free or low-cost food and basic necessities.

A college pantry\canteen plays a crucial role in supporting the well-being and success of the campus community. By addressing food insecurity and providing essential resources, the pantry helps create a more inclusive and supportive environment where all students have the opportunity to thrive academically and personally.