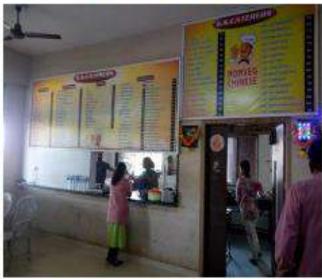

## Canteen

## **Objectives**

A college pantry\canteen often referred to as a campus food pantry, is a resource designed to support students, faculty, and staff by providing access to free or low-cost food and basic necessities.

A college pantry\canteen plays a crucial role in supporting the well-being and success of the campus community. By addressing food insecurity and providing essential resources, the pantry helps create a more inclusive and supportive environment where all students have the opportunity to thrive academically and personally.