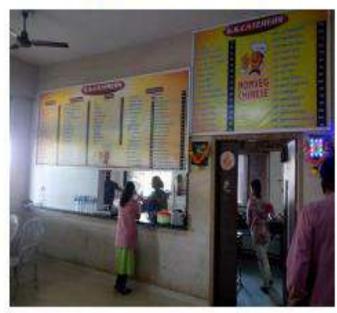

## Canteen

## **Objectives**

A college pantry\canteen often referred to as a campus food pantry, is a resource designed to support students, faculty, and staff by providing access to free or low-cost food and basic necessities.

A college pantry\canteen plays a crucial role in supporting the well-being and success of the campus community. By addressing food insecurity and providing essential resources, the pantry helps create a more inclusive and supportive environment where all students have the opportunity to thrive academically and personally.