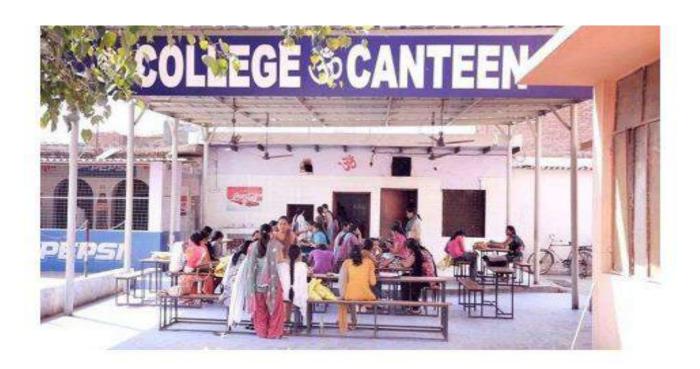

## Canteen

## **Objectives**

A college pantry\canteen often referred to as a campus food pantry, is a resource designed to support students, faculty, and staff by providing access to free or low-cost food and basic necessities.

A college pantry\canteen plays a crucial role in supporting the well-being and success of the campus community. By addressing food insecurity and providing essential resources, the pantry helps create a more inclusive and supportive environment where all students have the opportunity to thrive academically and personally.