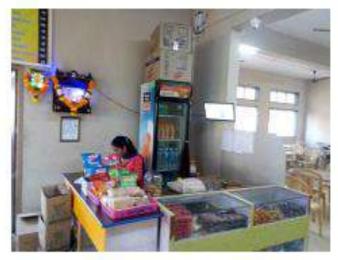

## Canteen

## **Objectives**

A college pantry\canteen often referred to as a campus food pantry, is a resource designed to support students, faculty, and staff by providing access to free or low-cost food and basic necessities.

A college pantry\canteen plays a crucial role in supporting the well-being and success of the campus community. By addressing food insecurity and providing essential resources, the pantry helps create a more inclusive and supportive environment where all students have the opportunity to thrive academically and personally.